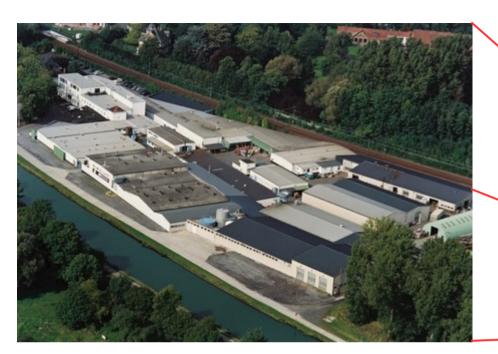

## Implementing Tryton in a billiard balls manufacture

7604 Callenelle : 15 km from Tournai 30 km from Lille 90 km from Bruxelles

K